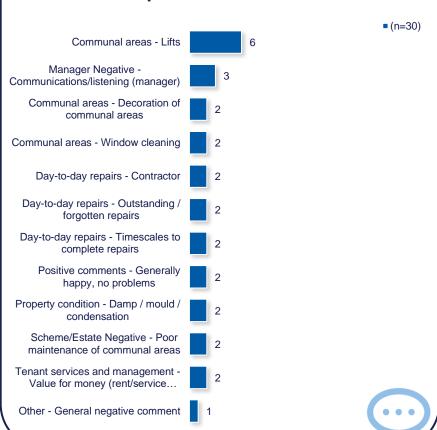

| 84% (+22) |
| Well Maintained Home       | 64%     | 84% (+20) |
| Safe Home                  | 64%     | 81% (+17) |
| Housing Management Team    | 38%     | 81% (+43) |
| Communal Areas             | 57%     | 89% (+32) |
| Repairs Last 12 Months     | 64%     | 77% (+13) |
| Time Taken Repairs         | 67%     | 64% (-3)  |
| Neighbourhood Contribution | 52%     | 63% (+11) |
| Approach to ASB            | 54%     | 59% (+6)  |
| Kept Informed              | 50%     | 75% (+25) |
| Complaints Handling        | 17% *   | 45% (+29) |
| Listens and Acts           | 48%     | 59% (+10) |
| Fairly and with Respect    | 74%     | 86% (+13) |

# What one thing do you like about the services provided by Housing 21?



# What one thing could Housing 21 do better to improve its services?



## Benchmarking – RSH 2023/24 (LCRA)



It is possible to compare the results from this scheme with the results from the Regulator of Social Housing (RSH) data for LCRA properties for 2023/24. Shown here are the quartile positions of all those working who have published their data and is therefore comparable with this Housing 21 scheme.



### **Scheme Performance**



| <b>V</b> = V = 0 = 0