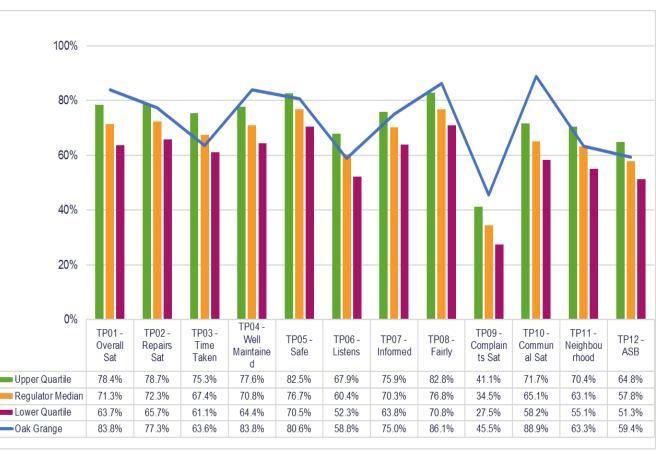

## Benchmarking – RSH 2023/24 (LCRA)

It is possible to compare the results from this scheme with the results from the Regulator of Social Housing (RSH) data for LCRA properties for 2023/24. Shown here are the quartile positions of all those working who have published their data and is therefore comparable with this Housing 21 scheme.

### **Scheme Performance**

| <b>V</b> = V = 0 = 0                                                                                                                                                                                                                                                                                                                                                                                                                                                                                                                                                                                                                                                                                                                                                                                                                                                                                                                                                                                                                                                                                                                                                                                                                                                                                                                                                                                                                                                                                                                                                                                                                                                                                                                                                                                                                                                                                                                                                                                                                                                                                                           | EPC Score (Average score of all properties within the scheme)  | 76.8       | <b>6</b> | Total Repairs Spend (£) -<br>Last 12 months (Nov)        | £41,483.90 |
|--------------------------------------------------------------------------------------------------------------------------------------------------------------------------------------------------------------------------------------------------------------------------------------------------------------------------------------------------------------------------------------------------------------------------------------------------------------------------------------------------------------------------------------------------------------------------------------------------------------------------------------------------------------------------------------------------------------------------------------------------------------------------------------------------------------------------------------------------------------------------------------------------------------------------------------------------------------------------------------------------------------------------------------------------------------------------------------------------------------------------------------------------------------------------------------------------------------------------------------------------------------------------------------------------------------------------------------------------------------------------------------------------------------------------------------------------------------------------------------------------------------------------------------------------------------------------------------------------------------------------------------------------------------------------------------------------------------------------------------------------------------------------------------------------------------------------------------------------------------------------------------------------------------------------------------------------------------------------------------------------------------------------------------------------------------------------------------------------------------------------------|----------------------------------------------------------------|------------|----------|----------------------------------------------------------|------------|
| <b>⊗</b>                                                                                                                                                                                                                                                                                                                                                                                                                                                                                                                                                                                                                                                                                                                                                                                                                                                                                                                                                                                                                                                                                                                                                                                                                                                                                                                                                                                                                                                                                                                                                                                                                                                                                                                                                                                                                                                                                                                                                                                                                                                                                                                       | EPC Rating (Average score of all properties within the scheme) | С          |          | No, ASB Cases - Last 12 months (Nov)                     | 0          |
|                                                                                                                                                                                                                                                                                                                                                                                                                                                                                                                                                                                                                                                                                                                                                                                                                                                                                                                                                                                                                                                                                                                                                                                                                                                                                                                                                                                                                                                                                                                                                                                                                                                                                                                                                                                                                                                                                                                                                                                                                                                                                                                                | EPC Date of assessment                                         | 26/12/2015 | 2        | No. Stage 1 Complaints -<br>Last 12 months (Oct)         | 0          |
| Service Servic | Overall CQC Score                                              | N/A        | <b>6</b> | No. Stage 2 Complaints -<br>Last 12 months (Oct)         | 0          |
| 70                                                                                                                                                                                                                                                                                                                                                                                                                                                                                                                                                                                                                                                                                                                                                                                                                                                                                                                                                                                                                                                                                                                                                                                                                                                                                                                                                                                                                                                                                                                                                                                                                                                                                                                                                                                                                                                                                                                                                                                                                                                                                                                             | Date of last CQC Score                                         | N/A        |          | Total No. Formal<br>Complaints - Last 12<br>months (Oct) | 0          |
| 32                                                                                                                                                                                                                                                                                                                                                                                                                                                                                                                                                                                                                                                                                                                                                                                                                                                                                                                                                                                                                                                                                                                                                                                                                                                                                                                                                                                                                                                                                                                                                                                                                                                                                                                                                                                                                                                                                                                                                                                                                                                                                                                             | No. Repairs - Last 12 months (Nov)                             | 169        |          |                                                          |            |