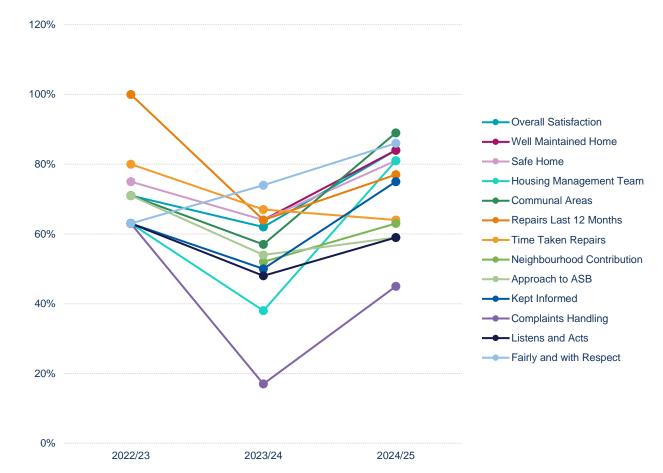

#### **Over Time**

*!* 

This trend line shows how satisfaction has fluctuated over the previous surveys for this specific Court.

### **Year-on-Year Change – Oak Grange**

Housing 21 undertook a TSM-based survey of its residents in 2023/24. The table to the right compares these past results from this specifc court, with those for 2024/25. Any increases are green coloured, while decreases are pink.

|                            | 2023/24 | 2024/25   |
|----------------------------|---------|-----------|
| Overall Satisfaction       | 62%     | 84% (+22) |
| Well Maintained Home       | 64%     | 84% (+20) |
| Safe Home                  | 64%     | 81% (+17) |
| Housing Management Team    | 38%     | 81% (+43) |
| Communal Areas             | 57%     | 89% (+32) |
| Repairs Last 12 Months     | 64%     | 77% (+13) |
| Time Taken Repairs         | 67%     | 64% (-3)  |
| Neighbourhood Contribution | 52%     | 63% (+11) |
| Approach to ASB            | 54%     | 59% (+6)  |
| Kept Informed              | 50%     | 75% (+25) |
| Complaints Handling        | 17% *   | 45% (+29) |
| Listens and Acts           | 48%     | 59% (+10) |
| Fairly and with Respect    | 74%     | 86% (+13) |