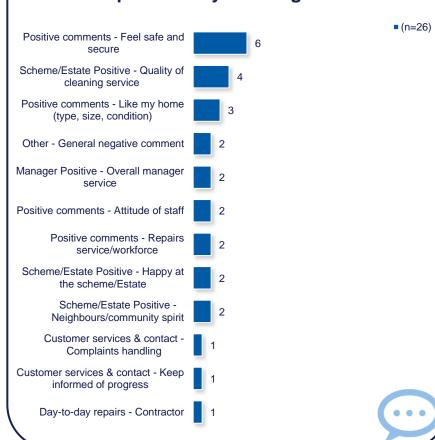

-------------|---------|-----------|
| Overall Satisfaction       | 62%     | 84% (+22) |
| Well Maintained Home       | 64%     | 84% (+20) |
| Safe Home                  | 64%     | 81% (+17) |
| Housing Management Team    | 38%     | 81% (+43) |
| Communal Areas             | 57%     | 89% (+32) |
| Repairs Last 12 Months     | 64%     | 77% (+13) |
| Time Taken Repairs         | 67%     | 64% (-3)  |
| Neighbourhood Contribution | 52%     | 63% (+11) |
| Approach to ASB            | 54%     | 59% (+6)  |
| Kept Informed              | 50%     | 75% (+25) |
| Complaints Handling        | 17% *   | 45% (+29) |
| Listens and Acts           | 48%     | 59% (+10) |
| Fairly and with Respect    | 74%     | 86% (+13) |

# What one thing do you like about the services provided by Housing 21?



# What one thing could Housing 21 do better to improve its services?



## Benchmarking – RSH 2023/24 (LCRA)



It is possible to compare the results from this scheme with the results from the Regulator of Social Housing (RSH) data for LCRA properties for 2023/24. Shown here are the quartile positions of all those working who have published their data and is therefore comparable with this Housing 21 scheme.



### **Scheme Performance**



| <b>V</b> = V = 0 = 0