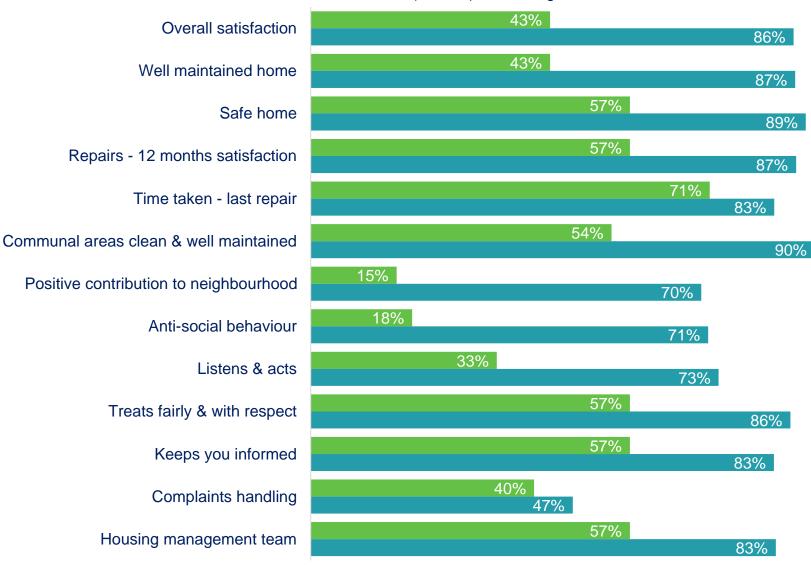

#### **Satisfaction Scores Howard Court (Flitwick)**

**43%** Well maintained home

57% Safe home

**57%** Repairs - 12 months satisfaction

**71%** Time taken - last repair

Communal areas clean & well maintained

Positive contribution to neighbourhood

Housing management 57% team

**18%** Anti-social behaviour

Housing<sup>(2)</sup>

**33%** Listens & acts

57% Treats fairly & with respect

 $\bullet \bullet \bullet$ 

57% Keeps you informed

**40%** Complaints handling

#### **Benchmarking** Howard Court (Flitwick)

All the remaining measures receive 70% or more satisfaction, apart from the handling of complaints where 47% are satisfied.

Satisfaction with the housing management team at the schemes is also high at 83%, and 86% feel they are treated fairly and with respect by Housing 21.

The chart opposite shows your court in comparison with the overall results for Housing 21, allowing you to benchmark against all other courts.