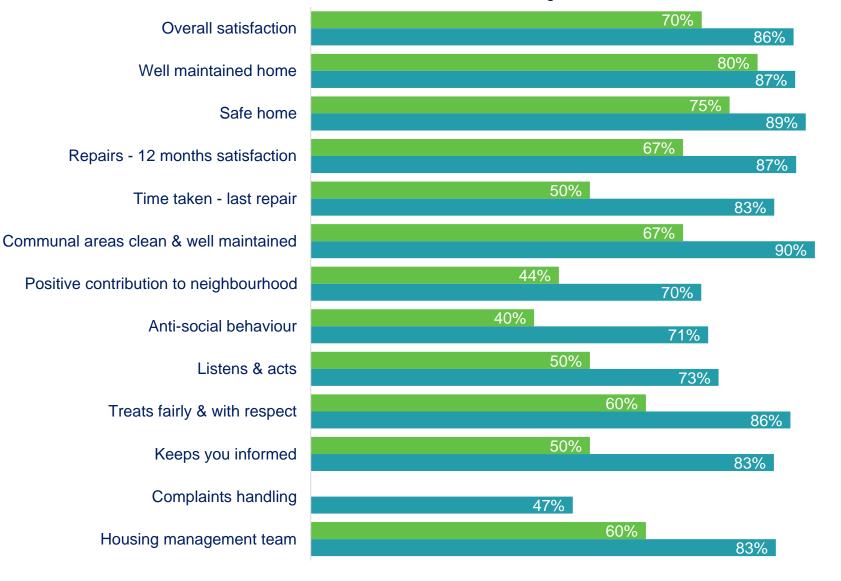

#### Leonard Houlden Court

80% Well maintained home

75% Safe home

**67%** Repairs - 12 months satisfaction

**50%** Time taken - last repair

Positive contribution to neighbourhood

Housing management 60% team

50% Keeps you informed

**0%** Complaints handling

**40%** Anti-social behaviour 50% Listens & acts 60%

Treats fairly & with respect

 $\bullet \bullet \bullet$ 

Communal areas clean & well maintained

All the remaining measures receive 70% or more satisfaction, apart from the handling of complaints where 47% are satisfied.

Satisfaction with the housing management team at the schemes is also high at 83%, and 86% feel they are treated fairly and with respect by Housing 21.

The chart opposite shows your court in comparison with the overall results for Housing 21, allowing you to benchmark against all other courts.

#### Benchmarking Leonard Houlden Court

Leonard Houlden Court Housing 21 Overall

Housing<sup>(2)</sup>