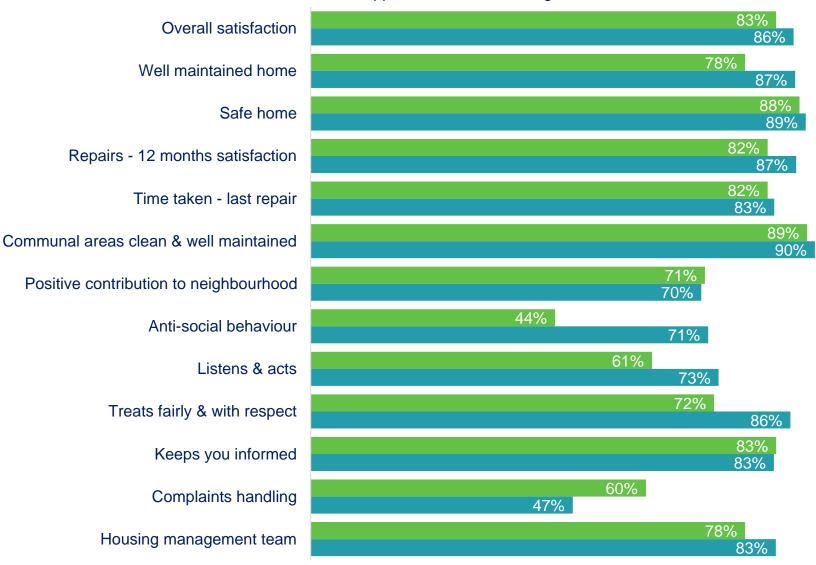

#### **Canon Appleton Court**

**78%** Well maintained home

88% Safe home

**82%** Repairs - 12 months satisfaction

**72%** Treats fairly & with respect

Housing<sup>(2)</sup>

**82%** Time taken - last repair

83% Keeps you informed

**44%** Anti-social behaviour

61% Listens & acts

Communal areas clean & well maintained

Positive contribution to neighbourhood

60% Complaints handling

**78%** Housing management team

### Benchmarking Canon Appleton Court

All the remaining measures receive 70% or more satisfaction, apart from the handling of complaints where 47% are satisfied.

Satisfaction with the housing management team at the schemes is also high at 83%, and 86% feel they are treated fairly and with respect by Housing 21.

The chart opposite shows your court in comparison with the overall results for Housing 21, allowing you to benchmark against all other courts.

#### Canon Appleton Court Housing 21 Overall