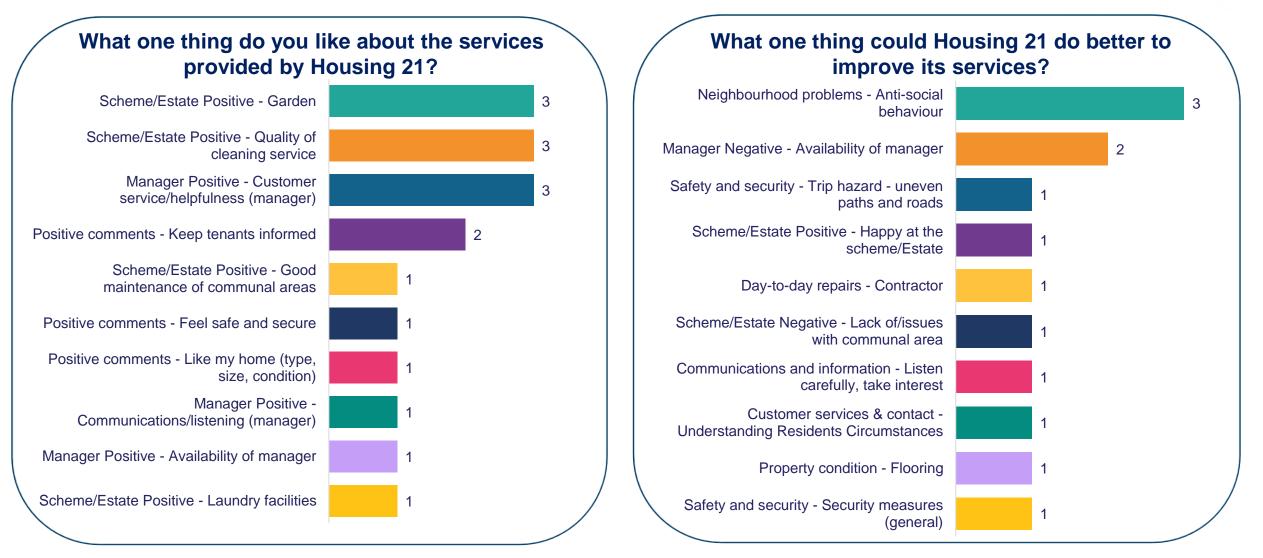

en - last repair



83% Keeps you informed

**44%** Anti-social behaviour

61% Listens & acts



Communal areas clean & well maintained



Positive contribution to neighbourhood



60% Complaints handling



**78%** Housing management team





### Benchmarking Canon Appleton Court



All the remaining measures receive 70% or more satisfaction, apart from the handling of complaints where 47% are satisfied.

Satisfaction with the housing management team at the schemes is also high at 83%, and 86% feel they are treated fairly and with respect by Housing 21.

The chart opposite shows your court in comparison with the overall results for Housing 21, allowing you to benchmark against all other courts.

#### Canon Appleton Court Housing 21 Overall



# **Top Comments**

# Housing<sup>(2)</sup>



#### **Canon Appleton Court**

This research project was carried out to conform with ISO20252:2019 and the MRS Code of Conduct.

For further information on this report please contact: Denise Raine: <u>denise.raine@arap.co.uk</u>

#### Acuity

Tel: 01273 287114

Email: <u>acuity@arap.co.uk</u> Address: PO Box 395, Umberleigh, EX32 2HL

making sense of housing



# Housing (2) ack page